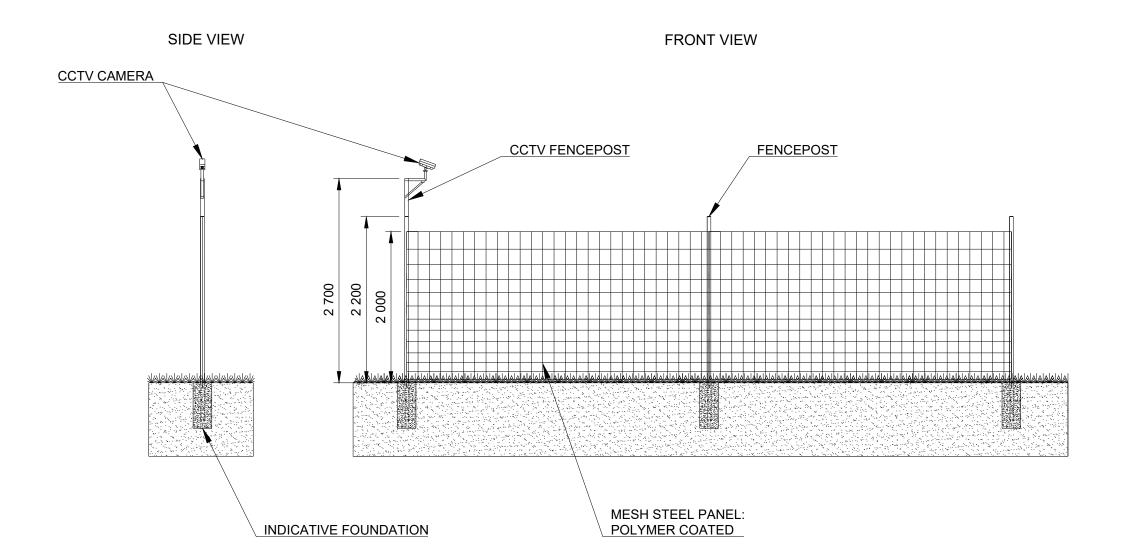

## Notes:

- All dimensions to be confirmed on site prior to installation
- 2. All dimensions are indicative only and in mm unless otherwise specified.
- Distances that needs to be site specific and decided by subcontractor.

Project: Parc Solar Caenewydd

Location: Land South of A484 and

Swansea Road (B4560)

Gowerton, Swansea

Title: CCTV Details

Drawn: DETRA / MG Checked: LCA PC Scale: 1:50@A3 Date: 31/01/22

Drawing No: LOA1002-215 Rev: --