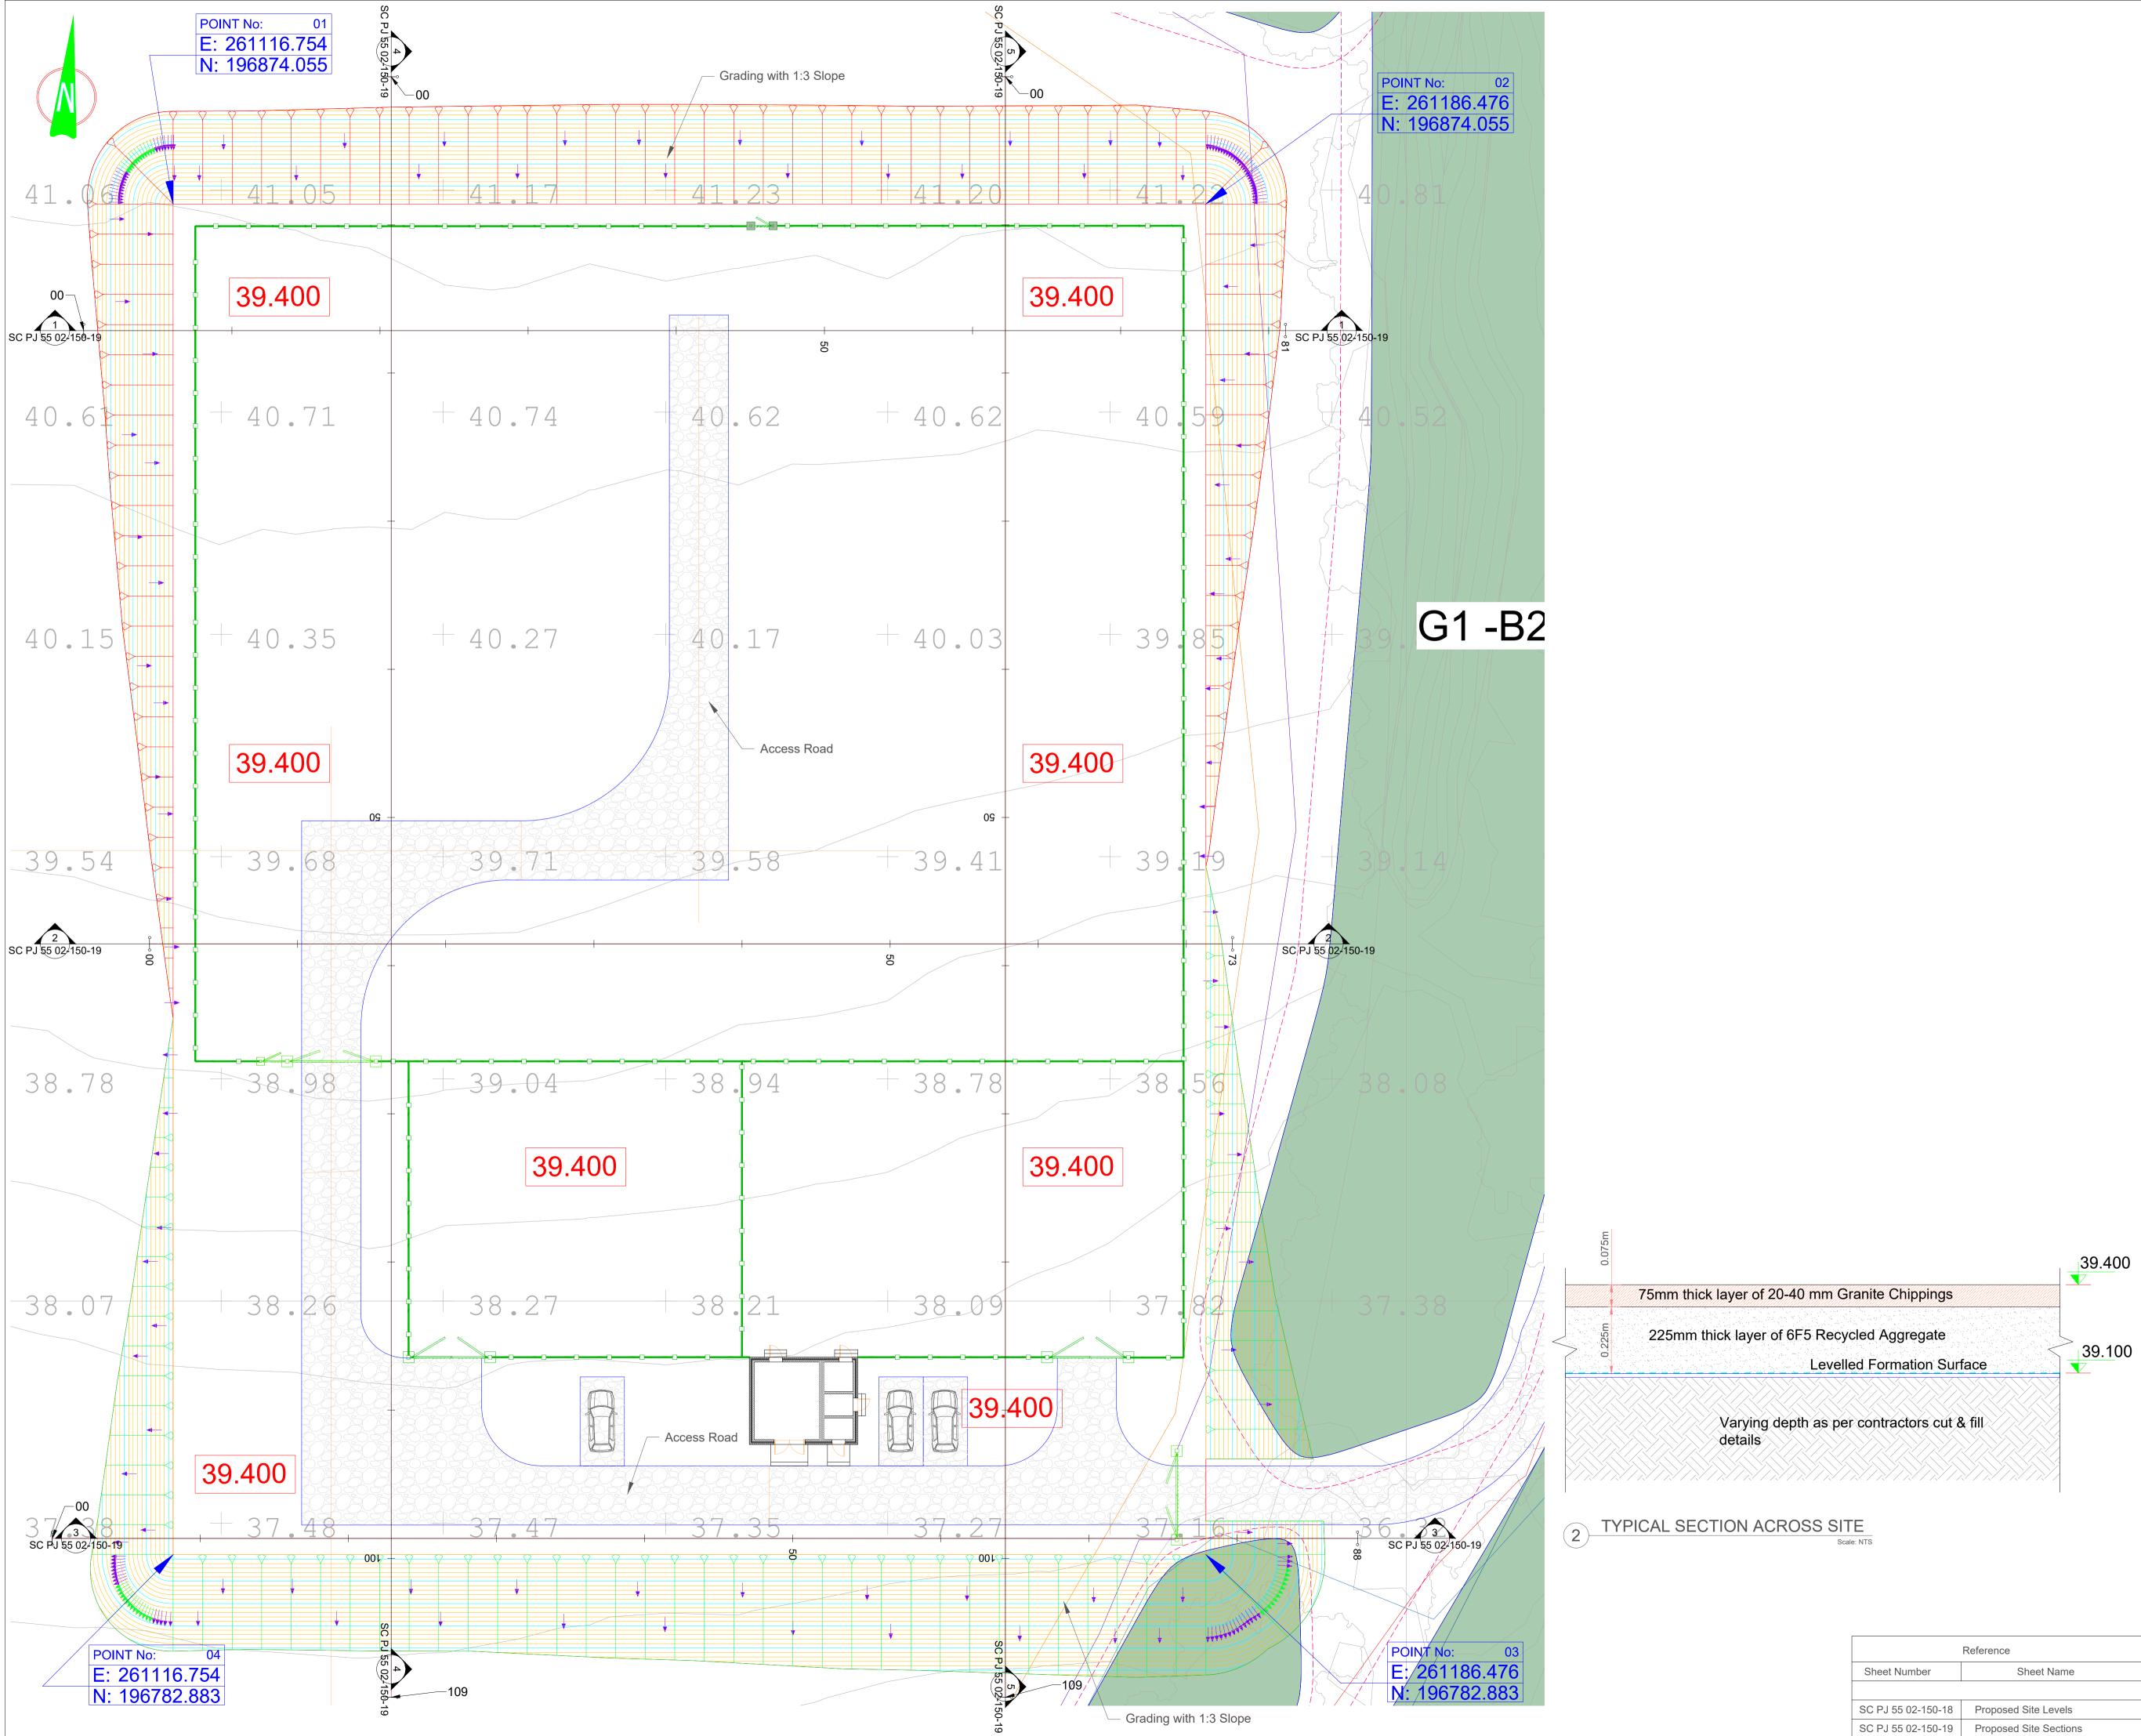

## **CUT & FILL QUANTITY**

SOIL CUT VOLUME = 4695.584 CU.M

SOIL FILL VOLUME = 3166.217 CU.M

SUBSOIL LEFT FOR DISPOSAL = 1529.367 CU.M

GRADED LEVEL REFER PLAN AND SECTIONS.

## LEGEND :

-0---0-----

39.400

\_\_\_\_

Palisade Fence

- = 75mm thick layer of 20-40 mm Granite Chippings
- = 6F5 Recycled Aggregate
- = Finished Level
- = Terram T1000 Geotextile Membrane
- = Tensar TX190L Triaxial Geogrid
- = Tree Root Protection Area
- Tree Canopies