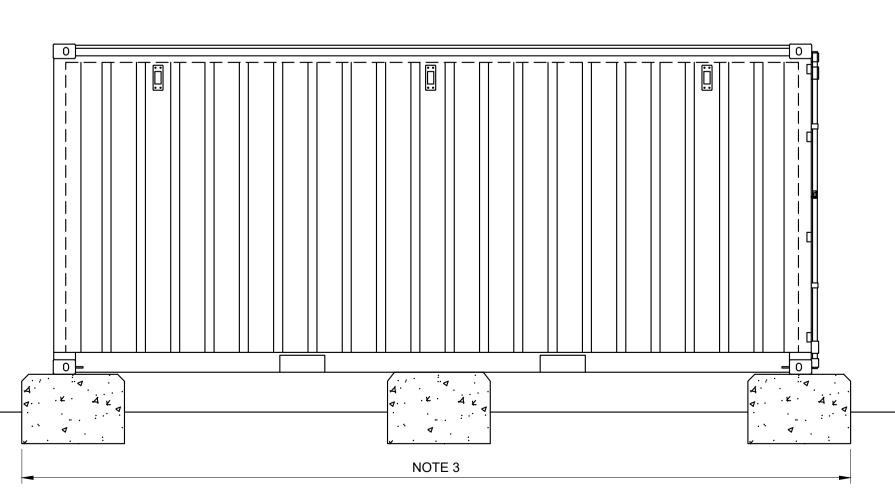

## REAR SIDE VIEW

## LEFT SIDE VIEW

Rev Date Comments

Revisions:

GROUND LEVEL

Parc Solar Caenewydd Land South of A484 and Swansea Road (B4560)

Spare Parts Container Details

Gowerton, Swansea

DETRA / MG Checked: LCA PC Drawing No: LOA1002-212 Rev: --