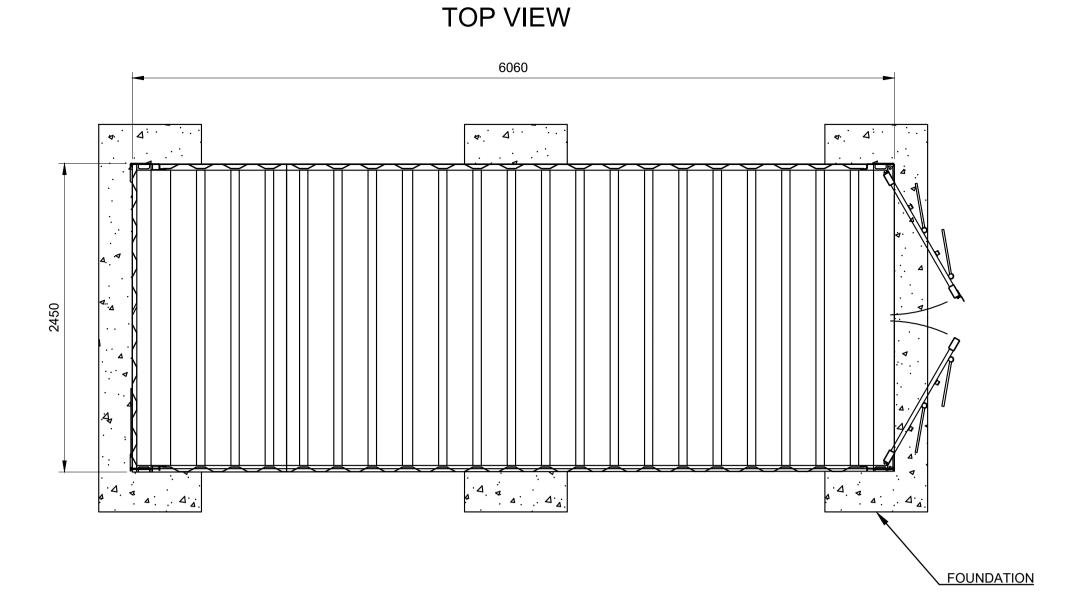

- 1. All dimensions to be confirmed on site prior to
- 2. All dimensions are indicative only and in mm unless otherwise specified.
- 3. Distances that needs to be site specific and decided by subcontractor.

Do not scale from this drawing. Site verify all dimensions prior to construction. Report all discrepancies to the drawing originator immediately. This drawing is to be read in conjunction with all relevant documents and drawings.