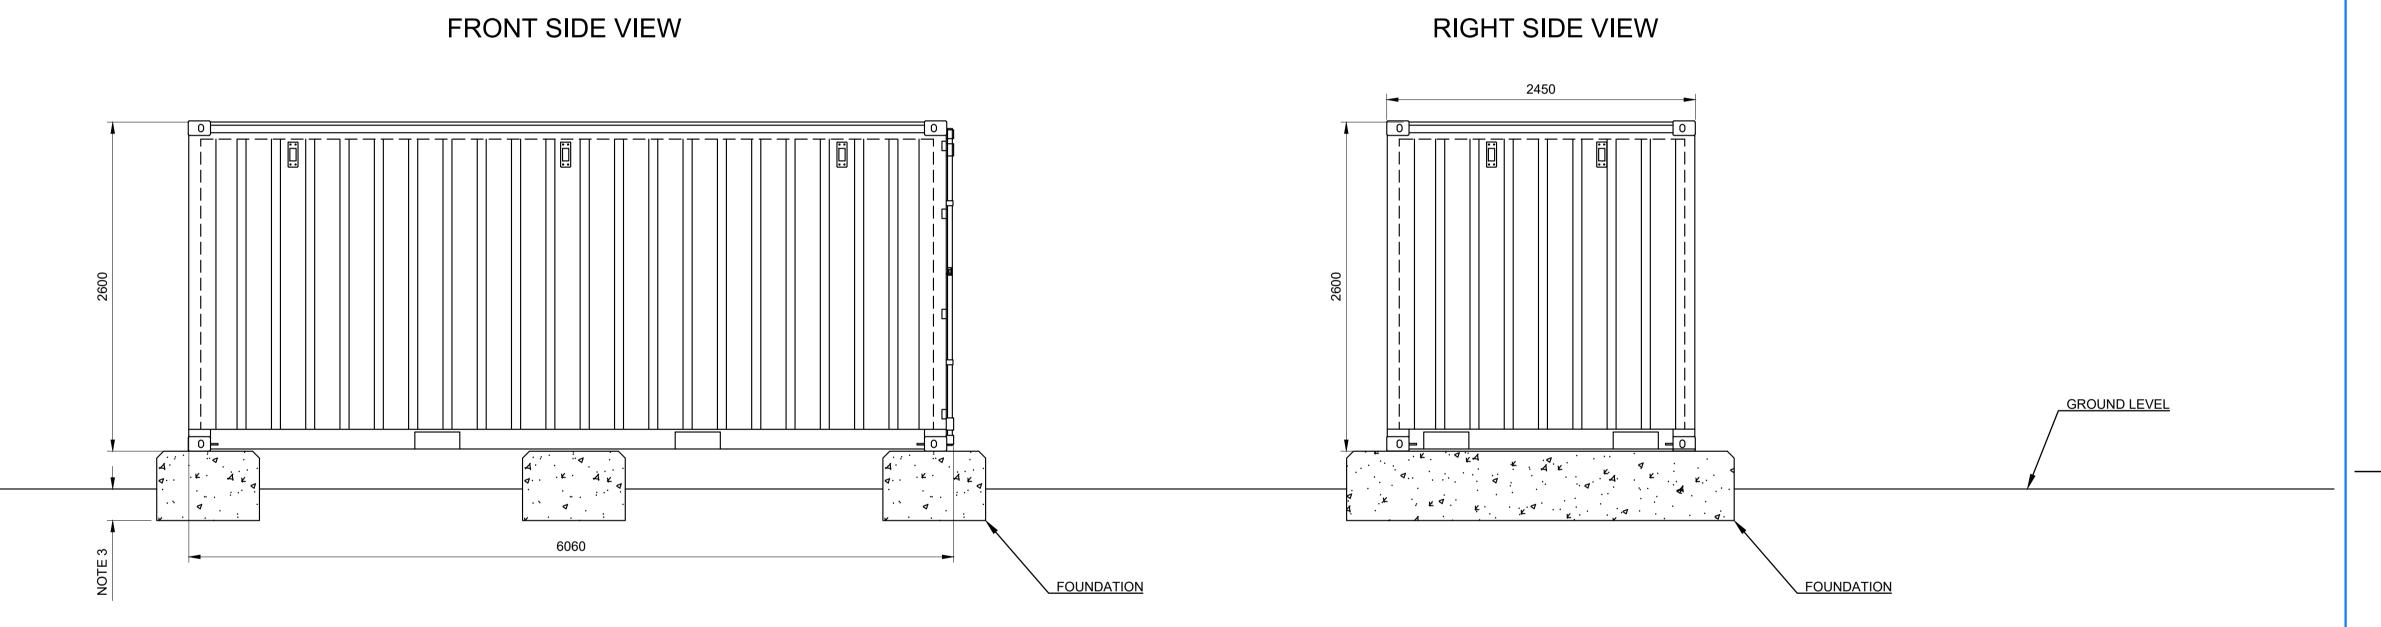

- 1. All dimensions to be confirmed on site prior to
- 2. All dimensions are indicative only and in mm unless otherwise specified.
- 3. Distances that needs to be site specific and decided by subcontractor.

Do not scale from this drawing. Site verify all dimensions prior to construction. Report all discrepancies to the drawing originator immediately. This drawing is to be read in conjunction with all relevant documents and drawings.