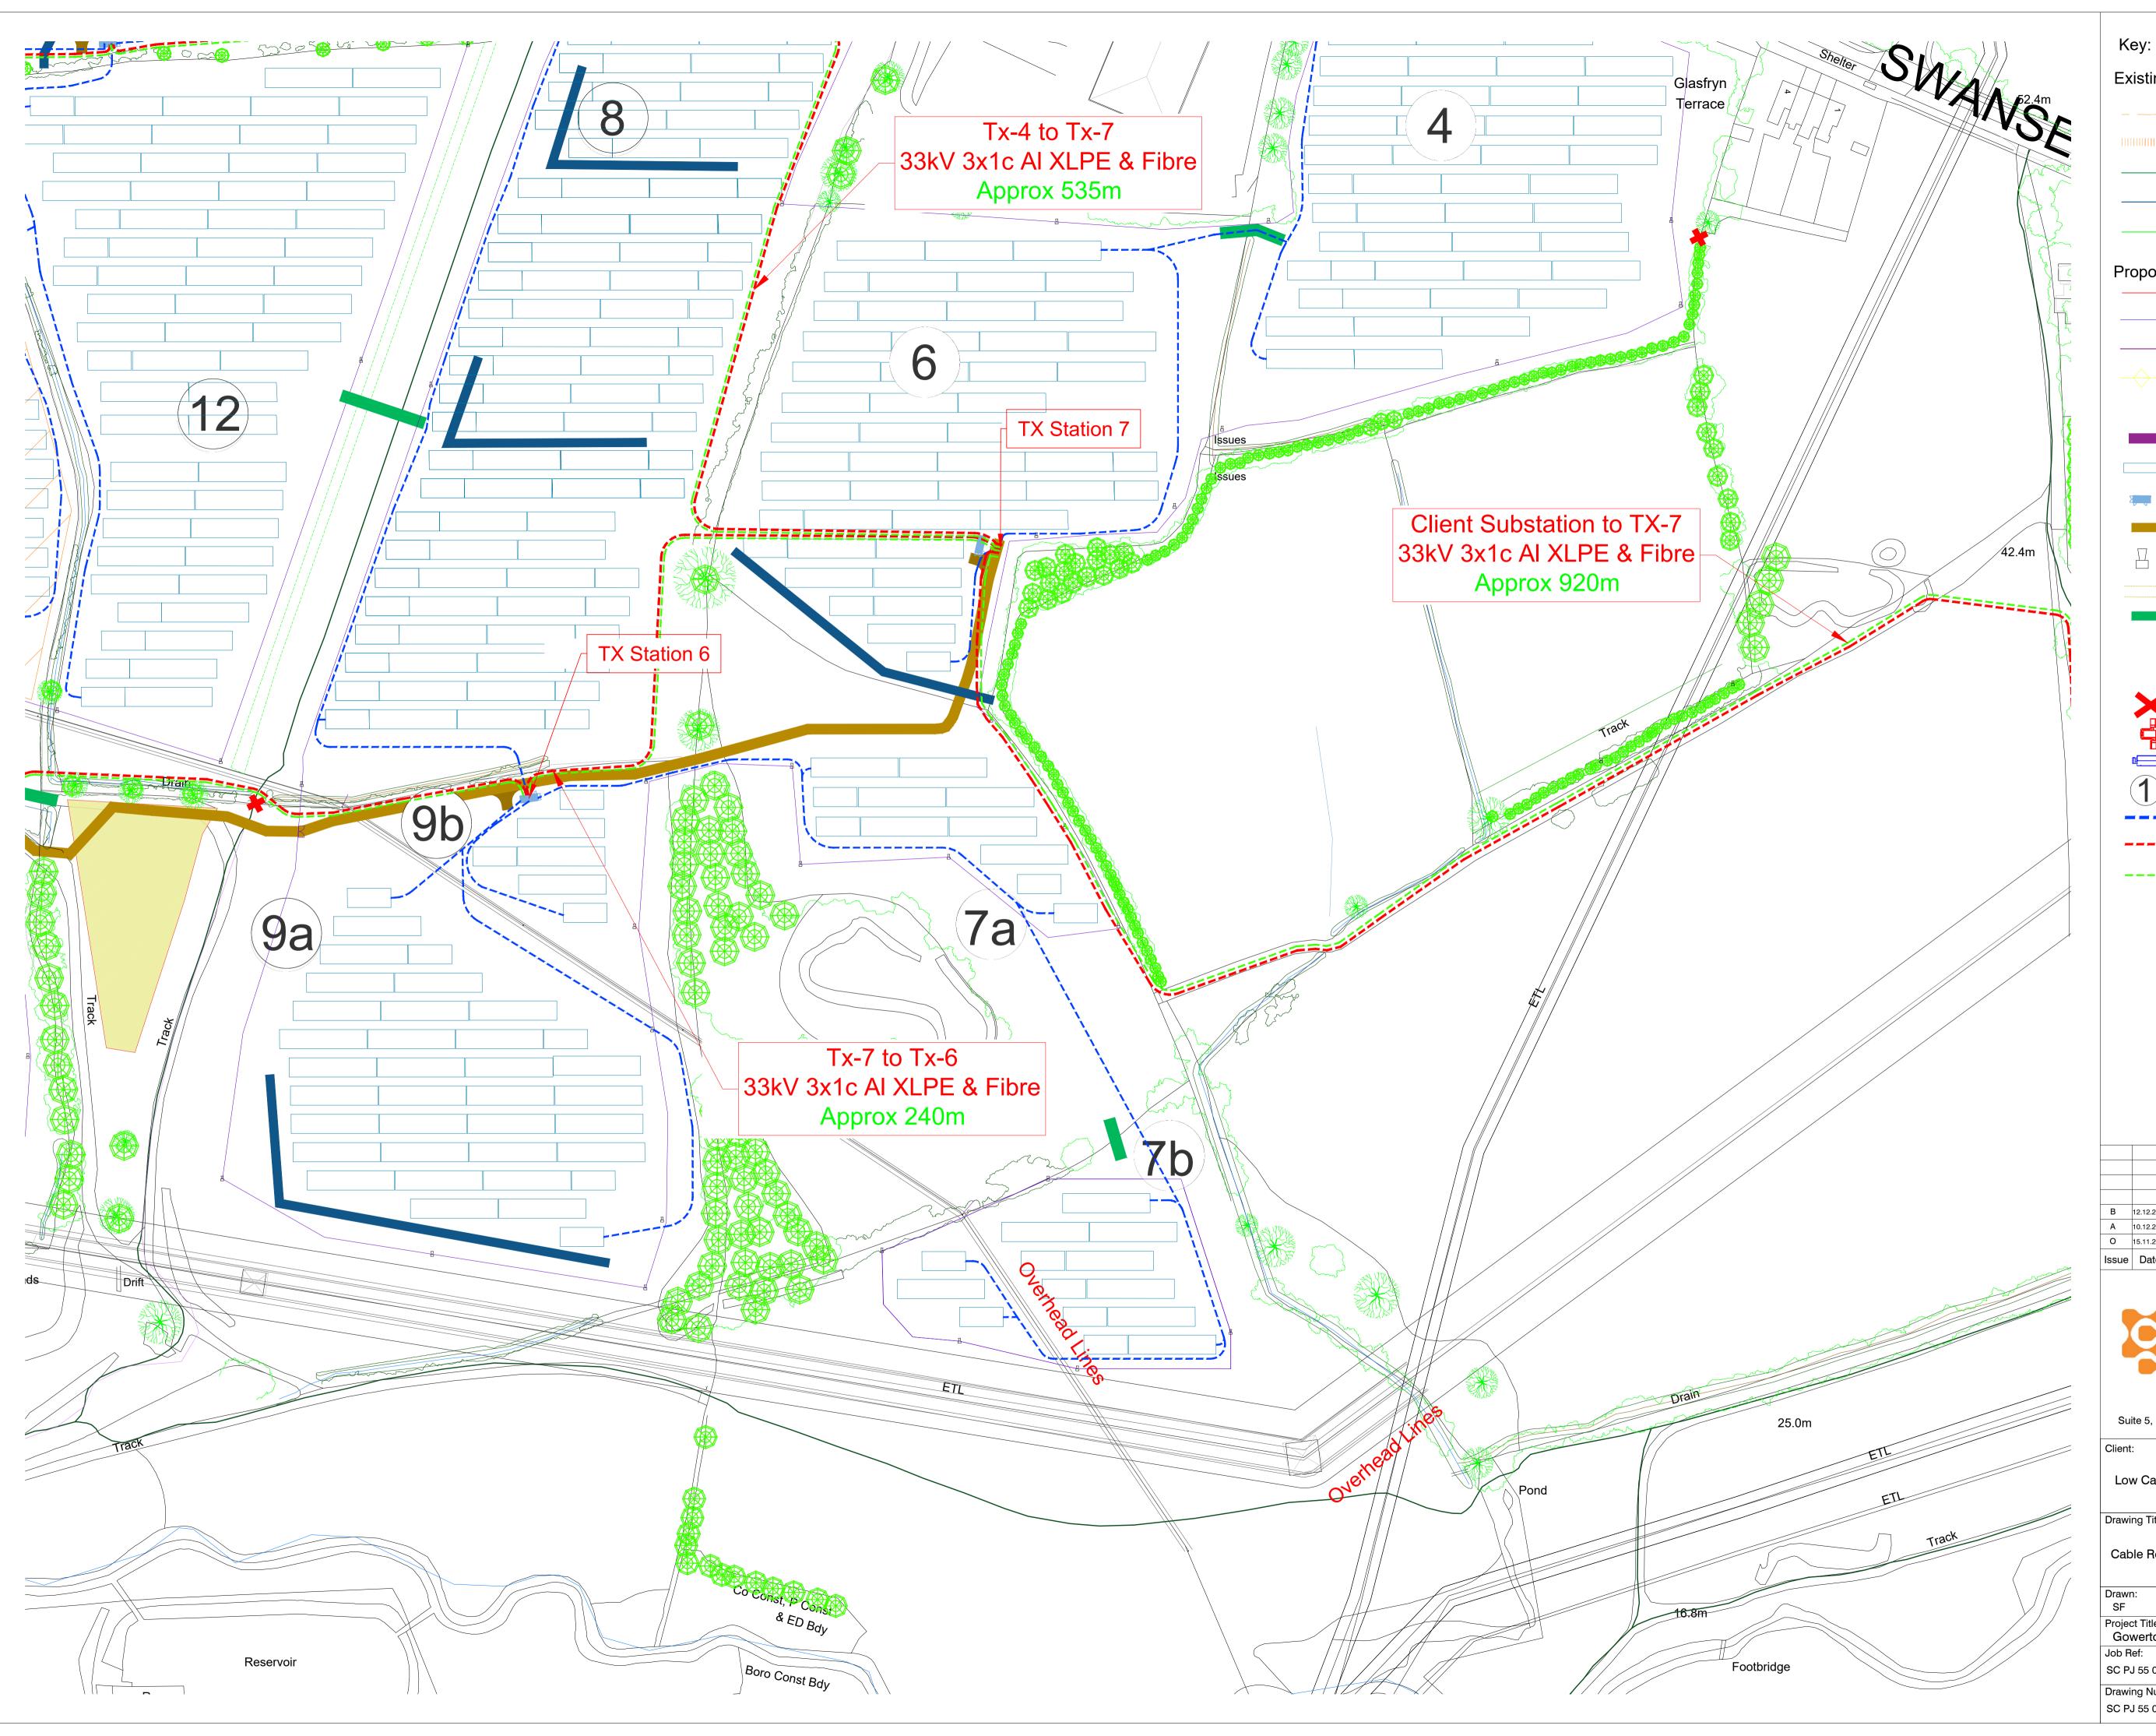

## Key: Existing Assets - Trunk Sewer Gravity Sewer / Rising Main Public Right of Way \_\_\_\_\_ Gas Line \_\_\_\_\_ Hedges & Trees \_\_\_\_\_ Proposed Assets: Planning Application Boundary Swale Fence \_\_\_\_\_ Cable Route with Jointing Pits Gates Solar Array Transformer Σ Site Road Permanent CCTV **Directional Drilling Temporary Construction** Track **Construction Compound** No Crossing **BESS** Transformer **BESS Battery unit** (1)Field Number \_\_\_\_ LV Cable ---- MV Cable ---- Fibre Cable B 12.12.2023 Amended as per Comments SR SF A 10.12.2023 LV Cable Route Added SR SF O 15.11.2023 For Information SF SF Issue Date Purpose of Issue Drawn Checked SUCCESS CONNECTIONS YOUR GRID CONNECTION EXPERTS Suite 5, Exhchange Station, Tithebarn St, Liverpool, L2 2QP Client: Low Carbon Alliance Drawing Title: Cable Route Plan - 04 of 05 Checked: Date: Date: Drawn: SF 15.11.2023 SF 15.11.2023 Ν Project Title: Gowerton Job Ref: Scale: SC PJ 55 02 1:1000 @ A1